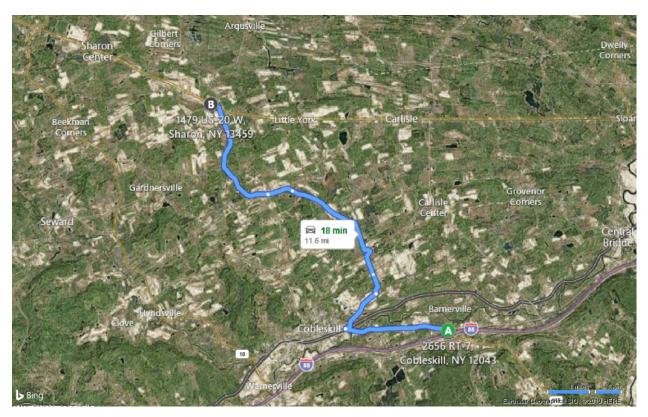

#### Route 6:

From the South using S.R. 145: I-88 Exit 22 (Cobleskill, NY)

To: Area 4

Distance: 11.6 miles

Time: 18 minutes

- 1. Use exit 22 on I-88 EB/WB on S.R. 145 northbound
- 2. Turn left onto S.R. 7
- 3. Turn right onto N. Grand Street
- 4. Turn right onto C.R. 29
- 5. Veer left onto S.R. 145 near the intersection of S.R. 145 and Miles/Town Line Road
- 6. Turn left onto U.S. 20
- 7. Arrive at Area 4 on the right-hand side