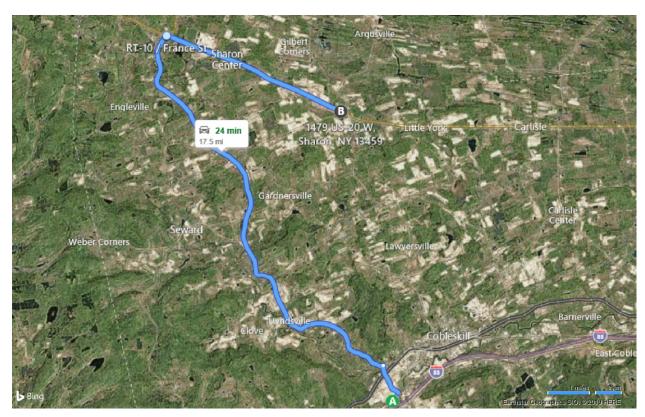

#### Route 5:

From the South using S.R. 10: I-88 Exit 21 (Richmondville, NY)

To: Area 4

Distance: 17.5 miles

Time: 24 minutes

- 1. Use exit 21 on I-88 EB/WB onto Hite Road northbound
- 2. Turn right onto S.R. 7
- 3. Turn left onto N. Grand Street
- 4. Turn left onto S.R. 10 at the intersection of N. Grand Street/Elm Street
- 5. Turn right onto U.S. 20
- 6. Arrive at Area 4 on the left-hand side