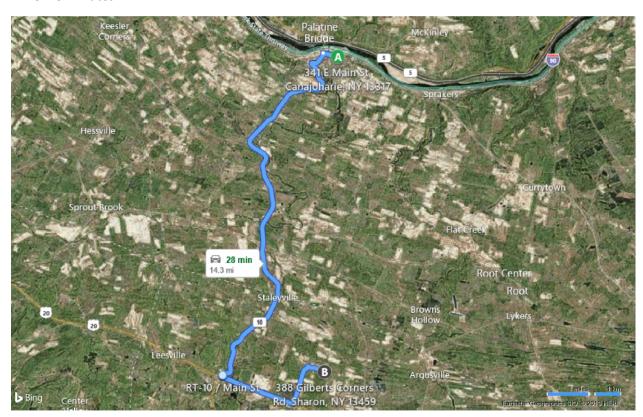

#### Route 1:

From the North: I-90 Exit 29 (Canajoharie, NY)

To: Area 1, Area 2, Area 3, Area 6

Distance: 14.3 miles

Time: 28 minutes

- 1. Use exit 29 on I-90 EB/WB
- 2. Turn right onto S.R. 5S (E. Main Street)
- 3. Turn left onto S.R. 10 (Church Street)
- 4. Turn left onto U.S. 20
- 5. Turn left onto Gilberts Corners Road
- 6. Turn right onto Kilts Road/Gilberts Corners Road
- 7. Arrive at Area 1, Area 2, and Area 3 on the right-hand side and Area 6 on the left-hand side