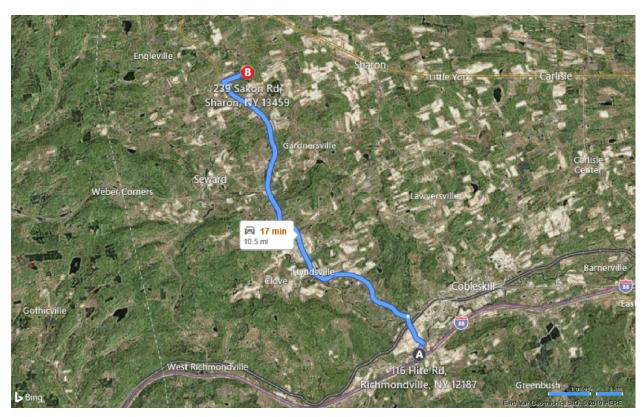

#### Route 8:

From the South using S.R. 10: I-88 Exit 21 (Richmondville, NY)

To: Area 5

Distance: 10.5 miles

Time: 17 minutes

- 1. Use exit 21 on I-88 EB/WB onto Hite Road northbound
- 2. Turn right onto S.R. 7
- 3. Turn left onto N. Grand Street
- 4. Turn left onto S.R. 10 at the intersection of N. Grand Street/Elm Street
- 5. Turn right onto Sakon Road
- 6. Arrive at Area 5 on the left-hand side