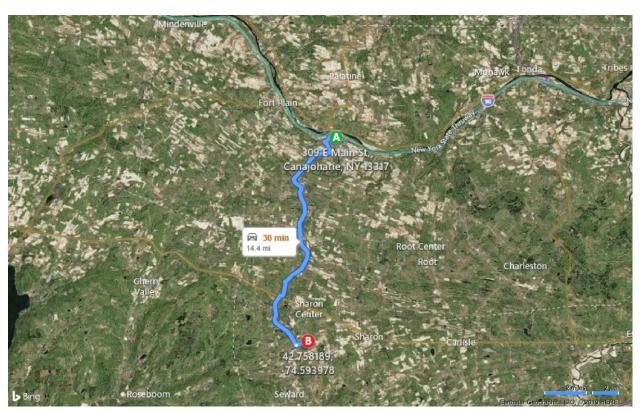

### Route 7:

From the North: I-90 Exit 29 (Canajoharie, NY)

To: Area 5

Distance: 14.4 miles

Time: 30 minutes

- 1. Use exit 29 on I-90 EB/WB
- 2. Turn right onto S.R. 5S (E. Main Street)
- 3. Turn left onto S.R. 10 (Church Street)
- 4. Turn left onto Sakon Road
- 5. Arrive at Area 5 on the left-hand side