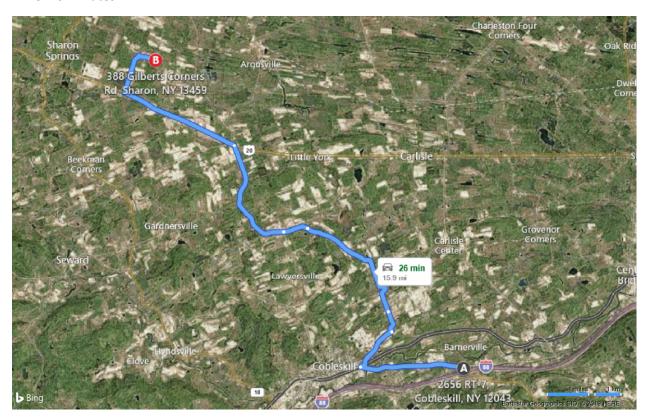

#### Route 3:

From the South using S.R. 145: I-88 Exit 22 (Cobleskill, NY)

To: Area 1, Area 2, Area 3, Area 6

Distance: 15.9 miles

Time: 26 minutes

- 1. Use exit 22 on I-88 EB/WB on S.R. 145 northbound
- 2. Turn left onto S.R. 7
- 3. Turn right onto N. Grand Street
- 4. Turn right onto C.R. 29
- 5. Veer left onto S.R. 145 near the intersection of S.R. 145 and Miles/Town Line Road
- 6. Turn left onto U.S. 20
- 7. Turn right onto Gilberts Corners Road
- 8. Turn right onto Kilts Road/Gilberts Corners Road
- 9. Arrive at Area 1, Area 2, and Area 3 on the right-hand side and Area 6 on the left-hand side