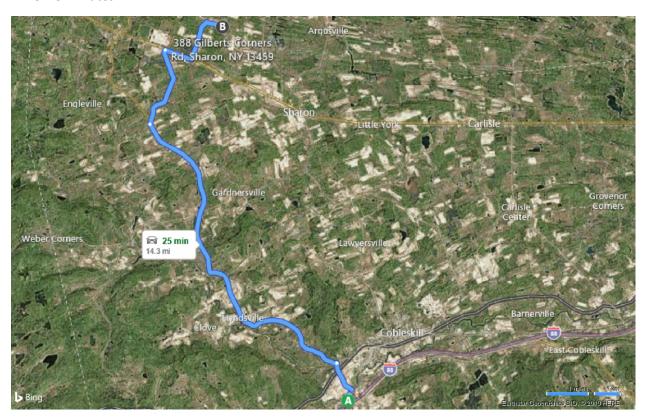

#### Route 2:

From the South using S.R. 10: I-88 Exit 21 (Richmondville, NY)

To: Area 1, Area 2, Area 3, Area 6

Distance: 14.3 miles

Time: 25 minutes

- 1. Use exit 21 on I-88 EB/WB onto Hite Road northbound
- 2. Turn right onto S.R. 7
- 3. Turn left onto N. Grand Street
- 4. Turn left onto S.R. 10 at the intersection of N. Grand Street/Elm Street
- 5. Turn right onto U.S. 20
- 6. Turn left onto Gilberts Corners Road
- 7. Turn right onto Kilts Road/Gilberts Corners Road
- 8. Arrive at Area 1, Area 2, and Area 3 on the right-hand side and Area 6 on the left-hand side