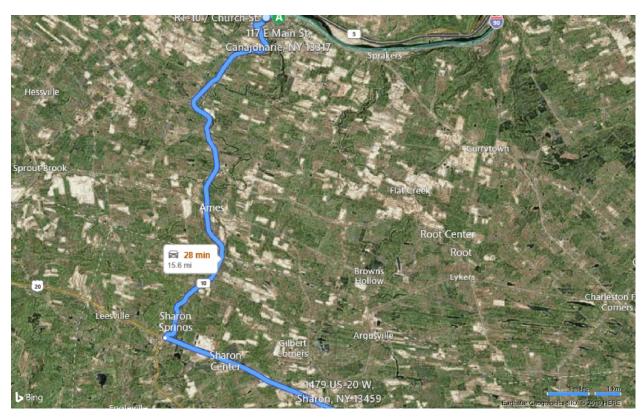

#### Route 4:

From the North: I-90 Exit 29 (Canajoharie, NY)

To: Area 4

Distance: 15.6 miles

Time: 28 minutes

- 1. Use exit 29 on I-90 EB/WB
- 2. Turn right onto S.R. 5S (E. Main Street)
- 3. Turn left onto S.R. 10 (Church Street)
- 4. Turn left onto U.S. 20
- 5. Arrive at Area 4 on the left-hand side